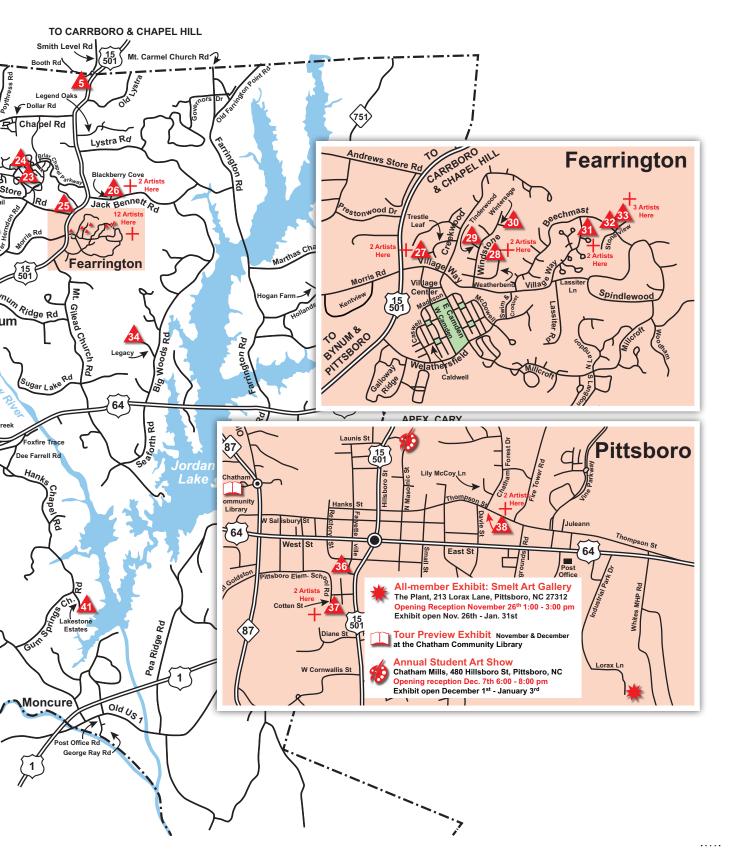

#### November 26 - January 31 — All-Member Exhibit: Smelt Art Gallery

Guild artists (includes both members on and off the Tour), at the Smelt Art Gallery located at 213 Lorax Lane, Pittsboro, NC. Hours: Monday-Wednesday 10:00AM-8:00PM, Thursday-Saturday 10:00AM-10:00PM, Sunday-12:00-8:00PM

#### November 26 — All-Member Opening Reception

Join us on National Artists Sunday, November 26th from 1:00-3:00PM for the Opening Reception of the All-Member Exhibit at The Smelt Art Gallery located at 213 Lorax Lane, Pittsboro, NC. On National Artists Sunday more than 500 communities across the United States come together to champion local artists and promote giving art for the holidays.

#### December 1 - January 3 — Annual Student Art Show: Chatham Mills

Visit the halls of Chatham Mills to view work by K-12 student artists from across the Chatham County School System. Chatham Mills is located at 480 Hillsboro St, Pittsboro, NC. Exhibit Hours: Monday-Saturday, 8:00AM-8:00PM, Sunday-10:00AM-8:00PM