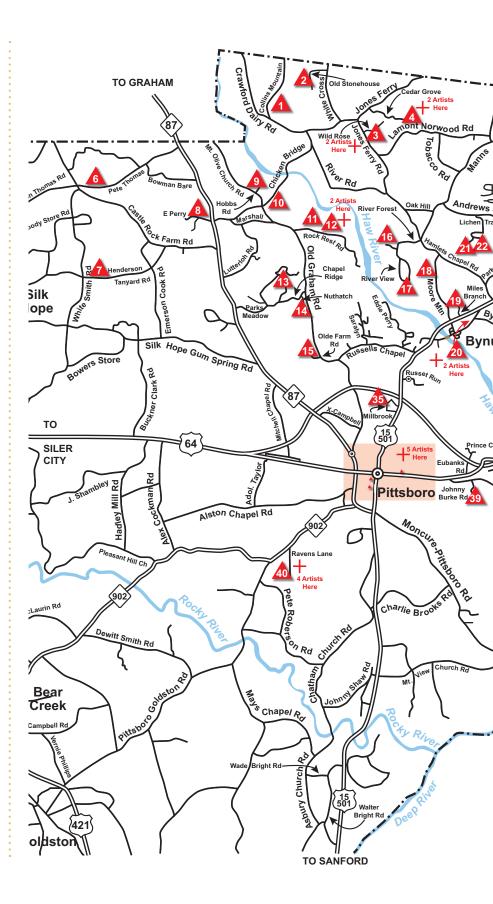

We look forward to seeing you! The Chatham Studio Tour is always on the first two weekends in December, always self-guided, always FREE and open to the public. Red triangles identify studios on our map and actual numbered red triangle signs are posted along Chatham County roads. Visit Chatham Studio Tour.org to access an ONLINE brochure with interactive links.